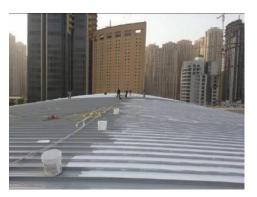

#### **PROJECT DESCRIPTION**

The purpose of the project was to reduce the temperature inside the building. In the region, buildings suffer from intensely hot daytime temperatures, resulting in exorbitant air-conditioning costs.

### **COATING SOLUTION**

Application to the roof was the standard application of SUPER THERM (400 $\mu$  WFT / 250 $\mu$  DFT) done in 2 layers.