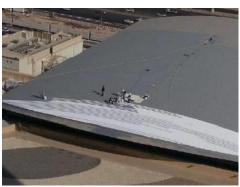

#### **PROJECT DESCRIPTION**

The purpose of the project was to reduce the temperature inside the building. In the region, buildings suffer from intensely hot daytime temperatures, resulting in exorbitant air-conditioning costs.

### **COATING SOLUTION**

Application to the roof was the standard application of SUPER THERM (400 $\mu$  WFT / 250 $\mu$  DFT) done in 2 layers.