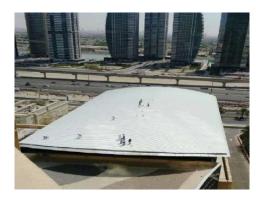

#### **PROJECT DESCRIPTION**

The purpose of the project was to reduce the temperature inside the building. In the region, buildings suffer from intensely hot daytime temperatures, resulting in exorbitant air-conditioning costs.

### **COATING SOLUTION**

Application to the roof was the standard application of SUPER THERM (400 $\mu$  WFT / 250 $\mu$  DFT) done in 2 layers.